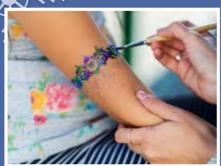

# Christmas in Burnley launch event

Saturday 20th November 10am-4pm
BURNLEY MARKET LIGHT SWITCH ON SHOW 2:30pm-4:30pm

Glitter Tattooist

**Bad Santas** 

Tap Dancing Turkeys

Christmas Trees Alive

**Anna & Elsa Characters** 