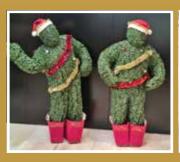

# Christmas Saturday

Saturday 4th December 10am-4pm

**Face Painting** 

**Balloon Artist** 

**Glitter Tattooist** 

**Dancing Topiary Trees** 

Christmas Stilt Walkers