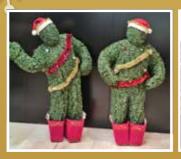

# Christmas Saturday

Saturday 4th December 10am-4pm

**Face Painting** 

**Balloon Artist** 

**Glitter Tattooist** 

**Dancing Topiary Trees** 

Christmas Stilt Walkers