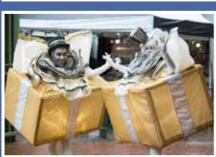

# Christmas in Burnley launch event

Saturday 20th November 10am-4pm
BURNLEY MARKET LIGHT SWITCH ON SHOW 2:30pm-4:30pm

Glitter Tattooist

**Bad Santas** 

Tap Dancing Turkeys

Christmas Trees Alive

**Anna & Elsa Characters** 