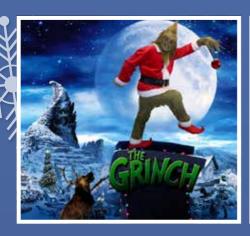

# Chriscmas Sacurday

Saturday 11th December 10am-4pm

accivicies 🛵

**Face Painting** 

Glitter Tattooist

The Grinch Character

Ice Fairy Stilt Walkers

Santa