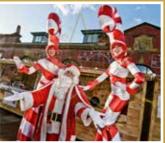

# Christmas in Burnley launch event

Saturday 20th November 10am-4pm
BURNLEY MARKET LIGHT SWITCH ON SHOW 2:30pm-4:30pm

Glitter Tattooist

**Bad Santas** 

Tap Dancing Turkeys

Christmas Trees Alive

**Anna & Elsa Characters** 

Walkabout Reindeer

Market Event

**Bubble Ballerina** 

Toy Soldier Stilt Walker